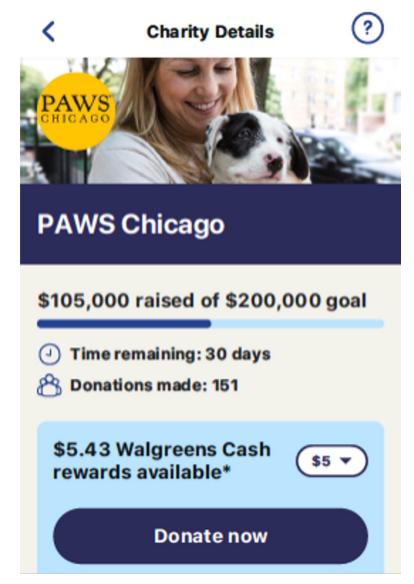

#### examples of how the nonprofit materials display

Walgreens and Vitamin Angels are working to improve the lives of children and women in the U.S. and around the world. When you make a donation, you help Vitamin Angels reach mothers and children in need with life-changing vitamins and minerals. Because everyone deserves a chance at a healthy life.

Learn more about Vitamin Angels' local and global impact

Donate your Walgreens Cash rewards

\$5.43 available

(\$5 ▼

**Donate now** 

Walgreens and Vitamin Angels are working to improve the lives of children and women in the U.S. and around the world. When you make a donation, you help Vitamin Angels reach mothers and children in need with life-changing vitamins and minerals. Because everyone deserves a chance at a healthy life.