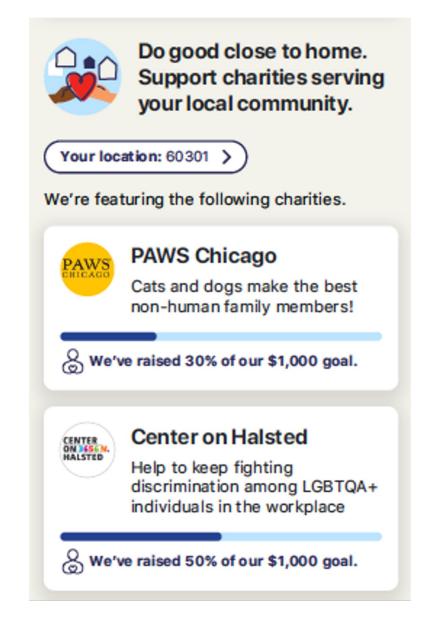

# Your preferred store location determines choice of local nonprofits

Nonprofits will display based on members' preferred store location or myWalgreens account zip code. To manually change your location, enter a City, State or Zip within the donation experience. Walgreens Cash rewards

# Help communities you care about

Do good by giving back. Support great causes today.

Current nonprofit