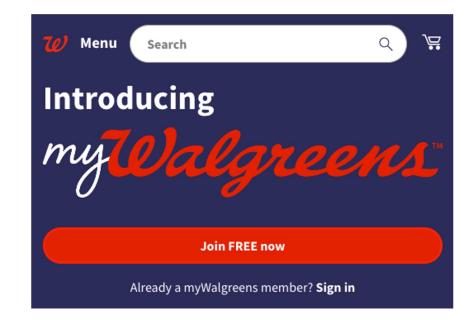

# mylalgreens

# What is myWalgreens?

myWalgreens is a one-of-a-kind personalized experience that makes saving, shopping and your well-being easier. Designed for the one and only you.

|          |                                                                                                    | Balance" Rewards  | my <mark>Walgreens</mark> |
|----------|----------------------------------------------------------------------------------------------------|-------------------|---------------------------|
| <b>#</b> | Save money                                                                                         |                   |                           |
|          | Save money by automatically unlocking sale prices                                                  | <b>✓</b>          | <b>✓</b>                  |
|          | Earn unlimited rewards storewide                                                                   | 10 points per \$1 | 1% Walgreens Cash rewards |
|          | Earn additional rewards on Walgreens branded products                                              |                   | 5% Walgreens Cash rewards |
|          | Save even more with only-for-you deals on the things you love                                      | <b>✓</b>          | <b>✓</b>                  |
| 7        | Stay healthy                                                                                       |                   |                           |
| TO       | Stay informed with real-time local environmental and health forecasts <sup>2</sup>                 |                   | <b>✓</b>                  |
| )        | Earn bonus rewards for achieving health goals                                                      | <b>✓</b>          | <b>✓</b>                  |
|          | Save time                                                                                          |                   |                           |
|          | Pick up essentials in as líttle as 30 minutes at the drive-thru, curbside or in store <sup>§</sup> |                   | <b>✓</b>                  |
|          | Add a payment method to your digital Wallet for faster, contactless checkout                       |                   | <b>✓</b>                  |
|          | Redeem your rewards instantly at checkout                                                          | <b>~</b>          | <b>✓</b>                  |
|          | Choose digital receipts for quick, contactless checkout and to track purchases                     |                   | <b>✓</b>                  |
|          | Help communities you care about                                                                    |                   | <b></b>                   |
|          | Donate your rewards to give back"                                                                  |                   |                           |

# 2 ways to enroll in myWalgreens

Customers can join for FREE in seconds at myWalgreens.com or on the Walgreens app to instantly unlock exclusive membership benefits.

1. Sign up at mywalgreens.com

2. Or on the Walgreens app