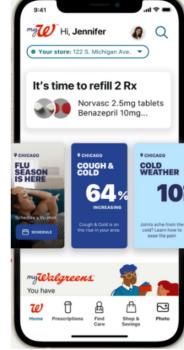

# What is myWalgreens?

myWalgreens is a one-of-a-kind personalized experience that makes saving, shopping and your well-being easier. Designed for the one and only you.

|          |                                                                                                    | Balance" Rewards  | my <mark>Walgreens</mark> |
|----------|----------------------------------------------------------------------------------------------------|-------------------|---------------------------|
| <b>#</b> | Save money                                                                                         |                   |                           |
|          | Save money by automatically unlocking sale prices                                                  | <b>✓</b>          | <b>✓</b>                  |
|          | Earn unlimited rewards storewide                                                                   | 10 points per \$1 | 1% Walgreens Cash rewards |
|          | Earn additional rewards on Walgreens branded products                                              |                   | 5% Walgreens Cash rewards |
|          | Save even more with only-for-you deals on the things you love                                      | <b>✓</b>          | <b>✓</b>                  |
| 7        | Stay healthy                                                                                       |                   |                           |
| TO       | Stay informed with real-time local environmental and health forecasts <sup>2</sup>                 |                   | <b>✓</b>                  |
| )        | Earn bonus rewards for achieving health goals                                                      | <b>✓</b>          | <b>✓</b>                  |
|          | Save time                                                                                          |                   |                           |
|          | Pick up essentials in as líttle as 30 minutes at the drive-thru, curbside or in store <sup>§</sup> |                   | <b>✓</b>                  |
|          | Add a payment method to your digital Wallet for faster, contactless checkout                       |                   | <b>✓</b>                  |
|          | Redeem your rewards instantly at checkout                                                          | <b>~</b>          | <b>✓</b>                  |
|          | Choose digital receipts for quick, contactless checkout and to track purchases                     |                   | <b>✓</b>                  |
|          | Help communities you care about                                                                    |                   | <b></b>                   |
|          | Donate your rewards to give back"                                                                  |                   |                           |

# 2 ways to enroll in myWalgreens

Customers can join for FREE in seconds at myWalgreens.com or on the Walgreens app to instantly unlock exclusive membership benefits.

1. Sign up at mywalgreens.com

2. Or on the Walgreens app