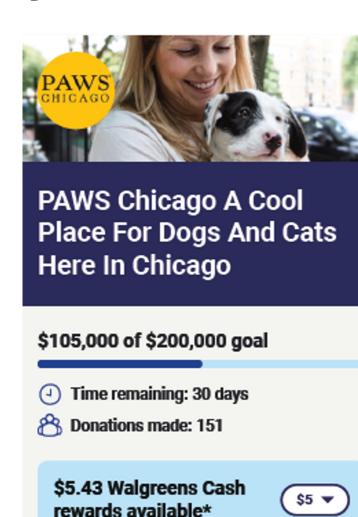

#### examples of how the nonprofit materials display

Walgreens and Vitamin Angels are working to improve the lives of children and women in the U.S. and around the world. When you make a donation, you help Vitamin Angels reach mothers and children in need with life-changing vitamins and minerals. Because everyone deserves a chance at a healthy life.

Learn more about Vitamin Angels' local and global impact

Donate your Walgreens Cash rewards

\$5.43 available

(\$5 ▼

**Donate now** 

Walgreens and Vitamin Angels are working to improve the lives of children and women in the U.S. and around the world. When you make a donation, you help Vitamin Angels reach mothers and children in need with life-changing vitamins and minerals. Because everyone deserves a chance at a healthy life.